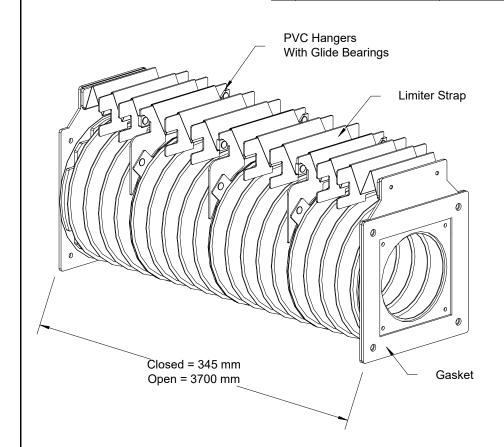

| QTY | PRODUCT | NEXT ASSY. DWG. | NO. | DESCRIPTION OF CHANGE              | SC0 | DATE     | BY  |
|-----|---------|-----------------|-----|------------------------------------|-----|----------|-----|
|     |         |                 |     | NEW ISSUE                          |     | 01/22/19 | DSE |
|     |         |                 |     | Mounting holes on flanges updated. |     | 06/09/20 | DSE |
|     |         |                 |     |                                    |     |          |     |
|     |         |                 |     |                                    |     |          |     |



FINISH



Note: Dimensions are for identification purposes only and not for inspection.

| TOLERANCES UNLESS OTHERWISE SPECIFIED |     |                 |               |             |          |  |  |  |  |
|---------------------------------------|-----|-----------------|---------------|-------------|----------|--|--|--|--|
| FRACTIONS ±1/64                       |     | DECIMALS:       | $.x \pm .1$   | .XXX ±.005  | SI       |  |  |  |  |
| ANGLES ± 1/2°                         |     |                 | $.XX \pm .01$ | .XXXX ±.001 | $\vdash$ |  |  |  |  |
| DO NOT SCALE DRAWING                  |     |                 |               |             |          |  |  |  |  |
| DRAWN                                 | DSE | SCALE           | NTS           |             |          |  |  |