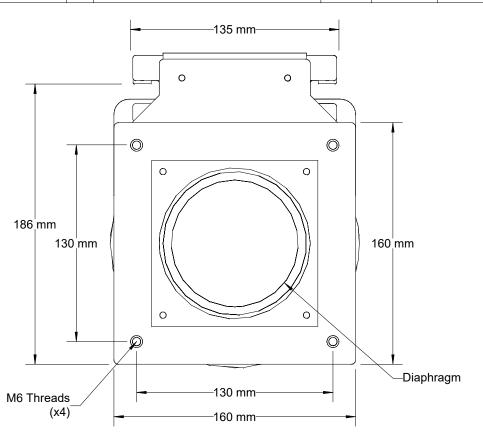

FINISH

Note: Dimensions are for identification purposes only and not for inspection.

| TOLERANCES UNLESS OTHERWISE SPECIFIED |     |                 |               |             |          |  |  |  |  |
|---------------------------------------|-----|-----------------|---------------|-------------|----------|--|--|--|--|
| FRACTIONS ±1/64                       |     | DECIMALS:       | $.x \pm .1$   | .XXX ±.005  | SI       |  |  |  |  |
| ANGLES ± 1/2°                         |     |                 | $.XX \pm .01$ | .XXXX ±.001 | $\vdash$ |  |  |  |  |
| DO NOT SCALE DRAWING                  |     |                 |               |             |          |  |  |  |  |
| DRAWN                                 | DSE | SCALE           | NTS           |             |          |  |  |  |  |
| ENG.<br>MGR.                          |     | ENG.<br>CHKD.   |               |             |          |  |  |  |  |
| ENG.<br>MGR.                          |     | PRODN.<br>APPD. |               |             |          |  |  |  |  |
| MAT'L                                 |     | ,               |               | 1           |          |  |  |  |  |
| MAT'L.<br>SPEC. NO.                   |     |                 |               |             | NO       |  |  |  |  |

X BEAM PATH BELLOWS REPLACES TRUMPF P/N's 1458860

RBT119/30L20BX

REV.